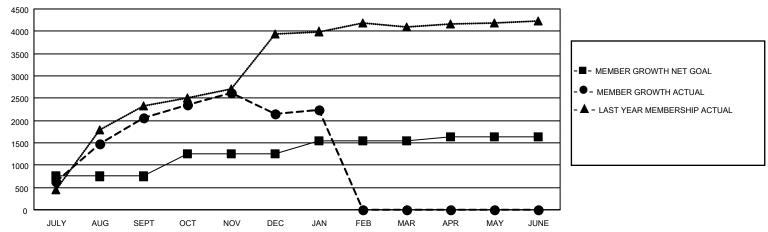

## GOALS AND ACTUAL MEMBERS CUMULATIVE

| DROPPED CLUBS: 27 |       | 332 CLUBS OF 658 ADDED 1 OR<br>MORE NEW MEMBERS | GENDER DISTRIBUTION                   |                 |  |
|-------------------|-------|-------------------------------------------------|---------------------------------------|-----------------|--|
|                   |       | WORL NEW WEINDERG                               | MALE                                  | 11,024 (72.77%) |  |
|                   |       |                                                 | FEMALE                                | 4,125 (27.23%)  |  |
| DROPPED MEMBERS   |       |                                                 | NON BINARY                            | 0 (0.00%)       |  |
|                   |       |                                                 | PREFER NOT TO ANSWER 1 (0.01%)        |                 |  |
| DECEASED          | 17    |                                                 |                                       | (6.6)           |  |
| CLUB CANCELLED    | 645   | CLICK HERE FOR CUMULATIVE                       | TOTAL FAMILY UNIT MEMBERS             | 13,014          |  |
| OTHER             | 1,224 | MEMBERSHIP DATA                                 |                                       |                 |  |
| TOTAL             | 1,886 |                                                 | FAMILY MEMBERS PAYING HALF DUES 8,546 |                 |  |
|                   |       |                                                 |                                       |                 |  |

## MONTHLY MEMBERSHIP PROGRESS REPORT

LOCATION NEPAL District 325B2 Results as of: 1/31/2022

| Clubs RESULTS FOR 2021-2022 |    |    |    | Members RESULTS FOR 2021-2022 |     |      |     |
|-----------------------------|----|----|----|-------------------------------|-----|------|-----|
|                             |    |    |    |                               |     |      |     |
| JULY/AUG/SEPT               | 80 | 96 | 14 | JULY/AUG/SEPT                 | 750 | 2944 | 863 |
| OCT/NOV/DEC                 | 70 | 34 | 10 | OCT/NOV/DEC                   | 500 | 952  | 853 |
| JAN/FEB/MAR                 | 15 | 4  | 3  | JAN/FEB/MAR                   | 300 | 269  | 170 |
| APR/MAY/JUNE                | 3  | 0  | 0  | APR/MAY/JUNE                  | 90  | 0    | 0   |