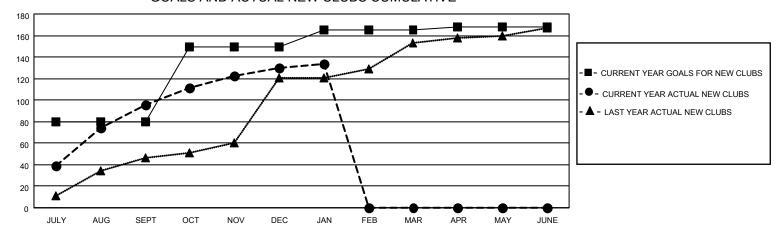

## GOALS AND ACTUAL NEW CLUBS CUMULATIVE

## MONTHLY MEMBERSHIP PROGRESS REPORT

LOCATION NEPAL District 325B2 Results as of: 1/31/2022

| Clubs RESULTS FOR 2021-2022 |    |    |    | Members RESULTS FOR 2021-2022 |     |      |     |
|-----------------------------|----|----|----|-------------------------------|-----|------|-----|
|                             |    |    |    |                               |     |      |     |
| JULY/AUG/SEPT               | 80 | 96 | 14 | JULY/AUG/SEPT                 | 750 | 2944 | 863 |
| OCT/NOV/DEC                 | 70 | 34 | 10 | OCT/NOV/DEC                   | 500 | 952  | 853 |
| JAN/FEB/MAR                 | 15 | 4  | 3  | JAN/FEB/MAR                   | 300 | 269  | 170 |
| APR/MAY/JUNE                | 3  | 0  | 0  | APR/MAY/JUNE                  | 90  | 0    | 0   |